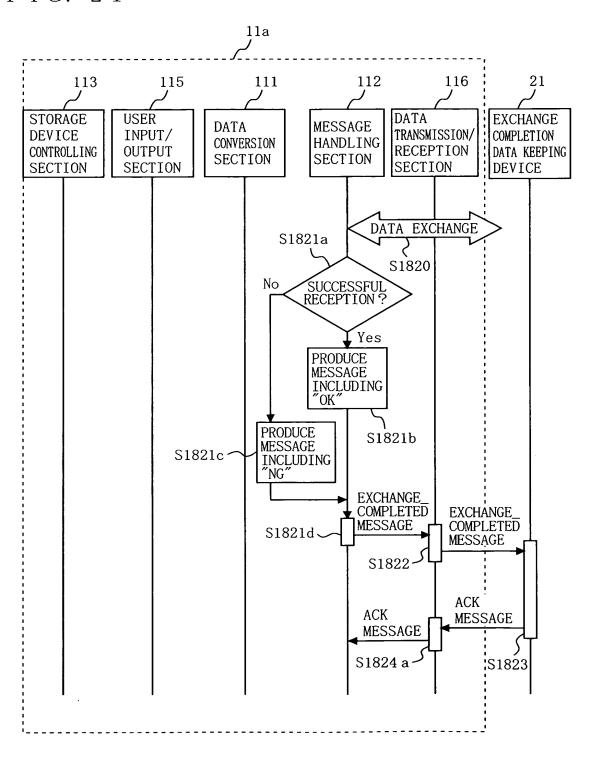

F I G. 2



F I G. 3

| DATA ID      | PUBLIC DATA ID        |      |
|--------------|-----------------------|------|
| DATA_ID-1111 | PUBLIC_DATA_ID-1111 ~ | D401 |
| DATA_ID-2222 | PUBLIC_DATA_ID-2222 - | D402 |
|              | • • •                 |      |

## F I G. 4



F I G. 5



F I G. 6



F I G. 7





6/27

F I G. 9



FIG. 10



FIG. 11



F I G. 12

| REGISTERING<br>UNIT ID | PUBLIC DATA ID        |       |
|------------------------|-----------------------|-------|
| CLIENT_ID-1111         | PUBLIC_DATA_ID-1111 ~ | D1201 |
| CLIENT_ID-2222         | PUBLIC_DATA_ID-2222 - | D1202 |
| •••                    | •••                   |       |

## F I G. 13



F I G. 14

•:



F I G. 15



FIG. 16



F I G. 17



F I G. 18



FIG. 19



FIG. 20



F I G. 21



FIG. 22



FIG. 23



FIG. 24



FIG. 25





F I G. 27



FIG. 28



FIG. 29

| LAST DATA<br>STORAGE<br>LOCATION        | ABC     | DEF     | CHI    |
|-----------------------------------------|---------|---------|--------|
| DATA LA RECEPTION ST RATE LC            | 216/216 | 250/250 | 72/130 |
| SUCCESS<br>PERCENTAGE                   | 100%    | 100%    | %02    |
| NUMBER OF<br>SUCCESSFUL<br>EXCHANGES    | ιΩ      | 3       | 2      |
| NUMBER OF<br>EXCHANGES                  | ιυ      | 3       | 1.0    |
| UNIT ID OF<br>THE OTHER<br>PARTY'S UNIT | C0001   | C0005   | 80000  |

F I G. 30



F I G. 31